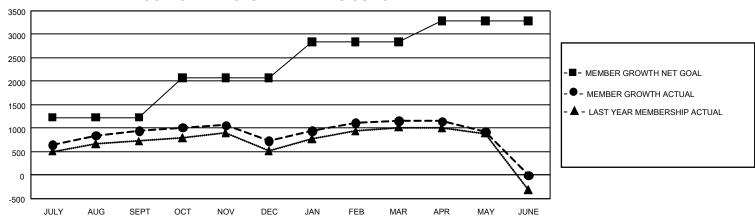

## GOALS AND ACTUAL MEMBERS CUMULATIVE

| DROPPED CLUBS: 8 |       | 518 CLUBS OF 622 ADDED 1<br>OR MORE NEW MEMBERS | GENDER DISTRIBUTION                 |                 |  |
|------------------|-------|-------------------------------------------------|-------------------------------------|-----------------|--|
|                  |       |                                                 | MALE                                | 18,660 (73.97%) |  |
|                  |       |                                                 | FEMALE                              | 6,566 (26.03%)  |  |
| DROPPED MEMBERS  |       |                                                 | NON BINARY                          | 0 (0.00%)       |  |
| DECEASED         | 95    |                                                 | PREFER NOT TO ANSWER                | 0 (0.00%)       |  |
| CLUB CANCELLED   | 71    |                                                 | TOTAL FAMILY UNIT MEMBERS 8         |                 |  |
| OTHER            | 2,485 | <u>CLICK HERE FOR</u>                           |                                     |                 |  |
| TOTAL            | 2,651 | CUMULATIVE MEMBERSHIP DATA                      | FAMILY MEMBERS PAYING HALF DUES 510 |                 |  |