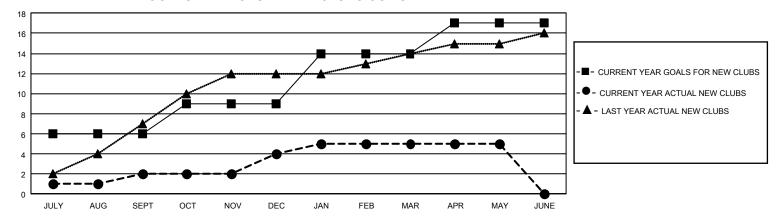

| 4             | JULY/AUG/SEF          | PT 1230                   | 1,770                   | 745                                                |
| OCT/NOV/DEC           | 9             | 2         | 2             | OCT/NOV/DEC           | 840                       | 727                     | 931                                                |
| JAN/FEB/MAR           | 15            | 1         | 2             | JAN/FEB/MAR           | 765                       | 1,013                   | 531                                                |
| APR/MAY/JUNE          | 9             | 0         | 0             | APR/MAY/JUN           | E 450                     | 241                     | 444                                                |

## GOALS AND ACTUAL NEW CLUBS CUMULATIVE



## GOALS AND ACTUAL MEMBERS CUMULATIVE



| DROPPED CLUBS: 8 |       | 518 CLUBS OF 622 ADDED 1<br>OR MORE NEW MEMBERS | GENDER DISTRIBUTION                 |                 |  |
|------------------|-------|-------------------------------------------------|-------------------------------------|-----------------|--|
|                  |       |                                                 | MALE                                | 18,660 (73.97%) |  |
|                  |       |                                                 | FEMALE                              | 6,566 (26.03%)  |  |
| DROPPED MEMBERS  |       |                                                 | NON BINARY                          | 0 (0.00%)       |  |
| DECEASED         | 95    |